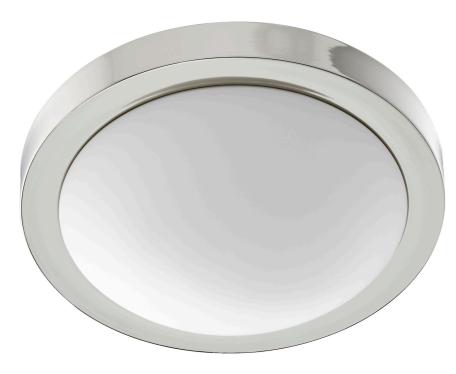

## 3505-13-62

13 Inch Ceiling Mount Polished Nickel

| Project:      |
|---------------|
| Location:     |
| Fixture Type: |
| Catalog #:    |

| DETAILS    |                 |
|------------|-----------------|
| FINISH:    | Polished Nickel |
| MATERIALS: | Steel and Glass |
| LOCATION:  | Damp Listed     |
|            |                 |